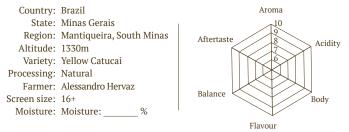

## Sitio Fortaleza

MinasHill

## PMH016

Boozy and slighly spicy coffee. Notes of dried fruits, grapes and pecan, delicious port-like finish.

Alessandro is a member of APAS - The Alto da Serra Producers' Association. He was the president of the association for 7 years. Founded in 1996 by a group of small producers, their aim is to improve their production conditions and quality. Mr Hervaz has been working with coffee since he was only 16 years old. He is one of the pioneers of micro-lots project at APAS.

Mantiqueira has an ideal micro-climate: rainy during summer and dry during ripeness and harvesting periods. The mountainous area inhibits the use of machines, so coffee is selectively hand-picked.