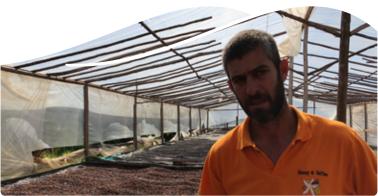

## PMH016

Boozy and slighly spicy coffee. Notes of dried fruits, grapes and pecan, delicious port-like finish.

Alessandro is a member of APAS - The Alto da Serra Producers' Association. He was the president of the association for 7 years. Founded in 1996 by a group of small producers, their aim is to improve their production conditions and quality. Mr Hervaz has been working with coffee since he was only 16 years old. He is one of the pioneers of micro-lots project at APAS.

Mantiqueira has an ideal micro-climate: rainy during summer and dry during ripeness and harvesting periods. The mountainous area inhibits the use of machines, so coffee is selectively hand-picked.